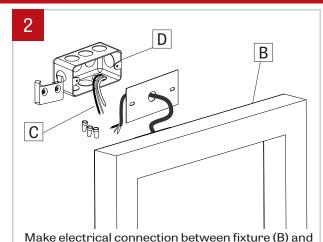

low voltage cable (C) inside the jonction box (D). Number of wires may vary. Installation may differ dependind of the localisation of your driver box, please refer to the remote driver installation sheet for more infos.