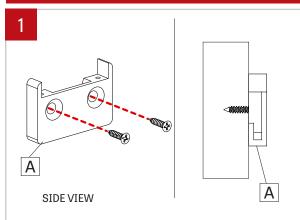

## NOTE: Wire dimming conductors as Class 1

Locate wall bracket position using provided client drawing. Install mounting brackets (A) to wall. Align with structural stud (need double studs distance between screws is 1.250") or use metal anchors with min. length 1.250". Flat head Philips drive screw, nominal size #10, min. length 1.250".